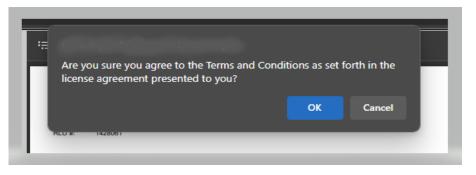

A confirmation of your agreement to the terms, will pop up and confirm you want to move forward.

5. <u>Making Payment:</u> The final step is making payment. You have the option to pay online\* by clicking "Pay Now" or you have the option to print off your payment invoice and mail in your payment.