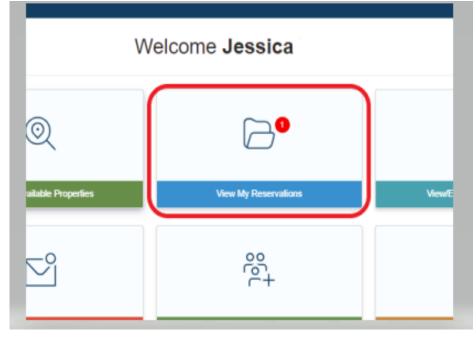

1. Login to your account on the website, arriving at the "My Account" page:

2. Click on the "View My Reservation" this is the folder and will have a red dot with the number of Reservations.

Click "Accept Reservation" to accept the reservation and start the renewal process: